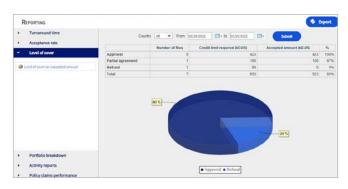

# **Level of Cover Report**

The **Level of cover** report types provides users with the ability to view the level of cover on a requested amount. This report can be broken down by **Country** or a defined **Start date** and **End date**.

Level of cover report