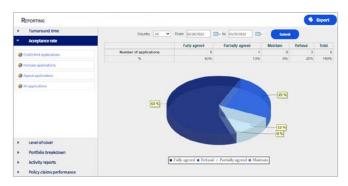

#### Acceptance Rate Report

The **Acceptance rate** reports allows users to view the acceptance rate broken down by:

- · Credit limit applications
- · Increase applications
- Appeal application or
- · All applications

Acceptance rate report