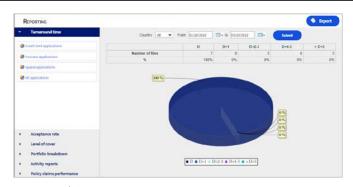

# **Turnaround Time Report**

The **Turnaround time** report gives users the ability to view the turnaround time of the following:

- Credit limit applications
- Increase applications
- Appeal applications
- All applications

These reports can be broken down by **Country** or a defined **Start date** and **End date** 

Turnaround time report

This marketing material is intended for insurance brokers and other insurance professionals for their information.